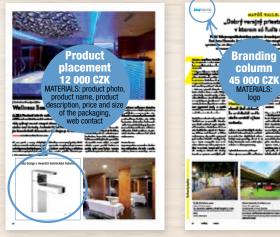

#### Size and advertising price

|            |                                                                                          | Din         | nensions in m    | ım             |                                    |
|------------|------------------------------------------------------------------------------------------|-------------|------------------|----------------|------------------------------------|
|            | Size                                                                                     | width       | height           | bleed          | Price                              |
| 5          | 2/1 of a page                                                                            | 440         | 280              | 3              | 147 000 CZK                        |
| ADVERTISIN | 2/1 of a page in page layout                                                             | 416         | 246              | -              | 147 000 021                        |
|            | 1/1 of a page                                                                            | 220         | 280              | 3              | 84 000 CZK                         |
|            | 1/1 of a page in page layout                                                             | 190         | 246              | -              | 04 000 OZN                         |
| 9          | 2/3 of a page width                                                                      | 190         | 160              | -              | 59 000 CZK                         |
|            | 2/3 of a page height                                                                     | 125         | 246              | -              | 00 000 02IV                        |
|            | 1/2 of a page width                                                                      | 190         | 118              | -              | 46 000 CZK                         |
|            | 1/2 of a page height                                                                     | 93          | 246              | -              | 10 000 0211                        |
|            | 1/3 of a page width                                                                      | 190         | 77               | -              | 33 000 CZK                         |
|            | 1/3 of a page height                                                                     | 60          | 246              | -              |                                    |
| 쁥          | Lapel on the headline                                                                    | 110         | 280              | 3              | 95 000 CZK                         |
| •          | Z-gate                                                                                   | 426         | 280              | 3              | 189 000 CZK                        |
|            | 2nd cover page                                                                           | 220         | 280              | 3              | 110 000 CZK                        |
|            | 1st page of magazine                                                                     | 220         | 280              | 3              | 110 000 CZK                        |
|            | Other pages before editorial                                                             | 220         | 280              | 3              | 99 000 CZK                         |
|            | 1/3 height by editorial                                                                  | 60          | 246              | -              | 59 000 CZK                         |
|            | 3rd cover page                                                                           | 220         | 280              | 3              | 99 000 CZK                         |
| _          | 4th cover page                                                                           | 220         | 280              | 3              | 139 000 CZK                        |
| Ĕ          | 2/1 PR                                                                                   |             | cters, 3 - 6 pie |                | 129 000 CZK                        |
|            | 1/1 PR                                                                                   | 3 400 chara | cters, 2 – 3 pie | ctures, logo   | 74 000 CZK                         |
|            | 1/2 PR width                                                                             | 1 800 char  | acters, 1 pic    | sture logo     | 42 000 CZK                         |
|            | 1/2 PR height                                                                            | 1 000 01141 | dotors, i pic    | idic, logo     | 42 000 0210                        |
| OTHERS     | Editorial section*<br>(news and information previously not<br>published in the magazine) | 450 ch      | aracters, 1 p    | picture        | 32 000 CZK                         |
| 9          | 2/1 tips on buying**                                                                     |             |                  |                | 40 000 CZK                         |
|            | 1/1 tips on buying**                                                                     |             |                  |                | 25 000 CZK                         |
|            | 1/2 tips on buying**                                                                     |             |                  |                | 15 000 CZK                         |
|            | product placement                                                                        | 250 ch      | aracters, 1 p    | oicture        | 12 000 CZK                         |
|            | branding columns                                                                         |             | logo             |                | 45 000 CZK                         |
|            | inserted advertisements***                                                               |             | 5                |                | <i>minimum price</i><br>50 000 CZK |
|            | atypical format                                                                          | size and p  | price depend     | ing on individ | dual requirements                  |