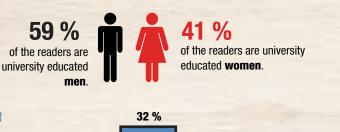

#### **Reader profile**

The typical reader is an academic or a man with secondary education. A great majority of readers are realization company employees and engineering design company employees. The readers of Realizace staveb are of working age (between 23 and 55) and they make use of the obtained information in their profession. Many of them are interested in unbiased information about specific products and information from practical experience.