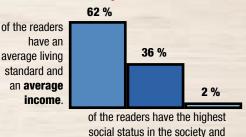

#### How much do they earn

the highest income.

of the readers have a below average standard of living, for example students, unemployed or retired people.

Source: survey conducted on a sample of 1 552 respondents, who answered the questions in the readers' opinion poll.

#### How much do they earn 73 %

of the readers have an average living standard and an average

of the readers own garden

15 % 12 %

of the readers have the highest social status in the society and the highest income.