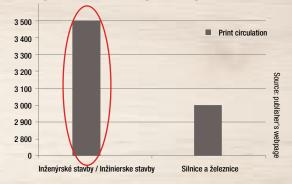

ck to the magazine twice or three times. One magazine is read 3.8 times on average.
- One issue of the magazine is read by 3.3 people on average.

#### The most trustworthy types

| of advertising                                |      |
|-----------------------------------------------|------|
| Recommendations<br>from acquaintances         | 50 % |
| Advertising on TV                             | 47 % |
| Advertising in<br>magazines and<br>newspapers | 38 % |
| Advertising on the internet                   | 28 % |
| Outdoor advertising<br>– billboards, posters  | 11 % |
| Advertising on radio                          | 10 % |
| Advertising in your mobile phone              | 3 %  |

Magazines about architecture and construction business



#### Magazines about engineering constructions



Magazines on constructions



#### Media that most motivate people to purchase



5

HOME

# ISH M. UT HOUSING, CONSTRUCTION AND GAR



#### copies of each HOME issue are printed

(source: ABC ČR)

#### Reader profile

Typical readers of HOME byt/dům/styl/zahrada magazine are women and men of working age from 30 to 50 years old. They have secondary or university education; they support their family with children and live in their own flat or house with the garden. They try to equip, and enhance their interior to make it more comfortable, but also use the ideas for balconies, terraces, gardens and the surroundings of the house. They are planning to build a house, reconstruct their flat or house and make over their garden from A to Z therefore look for advice, tips and information about pr