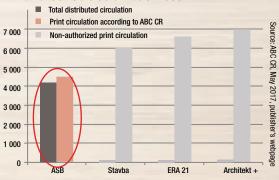

# PRACTICAL GUIDE FOR EVERY BUILDER

copies of each Realizace staveb issue are printed

(source: ABC ČR)

realizace **staveb** #54 Fasády a izolace

Frequency: Number of pages: Circulation: Price: Year:

five times per year 56 - 80 pages 4 500 copies\* 69 CZK 13th

\* Source: ABC ČR