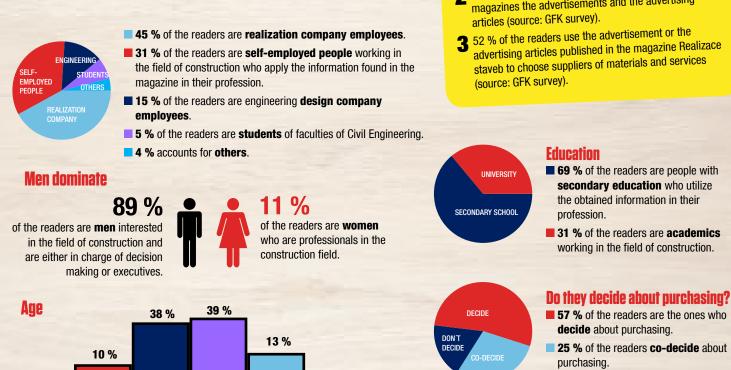

#### **Reader profile**

The typical reader is an academic or a man with secondary education. A great majority of readers are realization company employees and engineering design company employees. The readers of Realizace staveb are of working age (between 23 and 55) and they make use of the obtained information in their profession. Many of them are interested in unbiased information about specific products and information from practical experience.

#### Who reads the magazine Realizace staveb?

As much as 45 % of the readers are realization company employees who are responsible for decision making.

18 % of the readers don't decide about purchasing.

## Why advertise in Realizace staveb?

- 82 % of the readers decide or co-decide about the purchase of materials and technologies for a building site.
- 65 % of the respondents read in the construction 2 magazines the advertisements and the advertising
- advertising articles published in the magazine Realizace staveb to choose suppliers of materials and services

40 - 4950 - 5920 - 2930 - 39

Source: survey conducted on a sample of 395 respondents, who answered the questions in the readers' opinion poll.