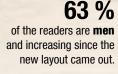

## 47 %

6 %

60 - 69

of the readers are men who are interested in more technical and more complex topics in the magazine, working practices.