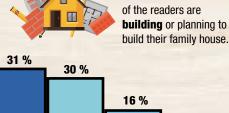

# Who reads the magazine HOME byt/dům/styl/zahrada?

Up to 48 % of the readers are planning to build a family house!

#### 46 % of the readers are **men** who are potential clients of building companies and they seek information about

building and garden in the articles.

94 %

of the readers are

the following year.

furnishing or planning

to furnish their interior in

They furnish, reconstruct and build

63 %

of the readers are planning to reconstruct their house or flat.

Age

18 %

20 - 29

30 - 39