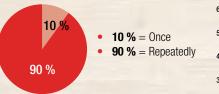

#### Magazines on the technical equipment of buildings

- 10% of readers read the magazine only once. Half of the readers go back to the magazine twice or three times. One magazine is read 3.8 times on average.
- One issue of the magazine is read by 3.3 people on average.