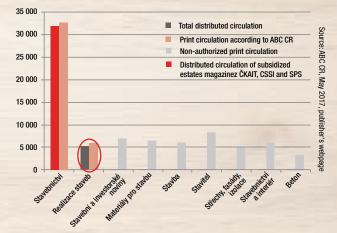

ree times. One magazine is read 3.8 times on average.
- One issue of the magazine is read by 3.3 people on average.

#### The most trustworthy types

| of advertising                                |      |
|-----------------------------------------------|------|
| Recommendations<br>from acquaintances         | 50 % |
| Advertising on TV                             | 47 % |
| Advertising in<br>magazines and<br>newspapers | 38 % |
| Advertising on the internet                   | 28 % |
| Outdoor advertising<br>– billboards, posters  | 11 % |
| Advertising on radio                          | 10 % |
| Advertising in your mobile phone              | 3 %  |

Magazines about architecture and construction business



#### Magazines about engineering constructions



Magazines on constructions



#### Media that most motivate people to purchase



5

HOME

# ISH M. UT HOUSING, CONSTRUCTION AND GAR



#### copies of each HOME issue are printed

(source: ABC ČR)

#### Reader profile

Typical readers of HOME byt/dům/styl/zahrada magazine are women and men of working age from 30 to 50 years old. They have secondary or university education; they support their family with children and live in their own flat or house with the garden. They try to equip, and enhance their interior to make it more comfortable, but also use the ideas for balconies, terraces, gardens and the surroundings of the house. They are planning to build a house, reconstruct their flat or house and make over their garden from A to Z therefore look for advice, tips and information about products and materials. A relati