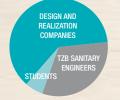

#### Who reads the magazine Realizace staveb?

As much as 45 % of the readers are realization company employees who are responsible for decision making.

18 % of the readers don't decide about purchasing.