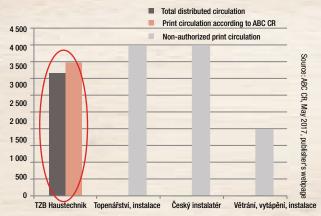

ued.          | are on        | the market of | competitions              |                 |                    |
|                |               | published.    |               | zahrada is      |                 |              | leni.cz is                      |                  | Facebook.     | Professional  | (H <sub>2</sub> O story). | *According to / | udit Bureau ABC ČR |
|                |               |               |               | published.      |                 |              | established.                    |                  |               | magazines.*   |                           | According to P  | uun Duread ADC Ch  |



#### **Market overview**

#### How many people read?



#### **Housing magazines**



#### Magazines on the technical equipment of buildings







- 10% of readers read the magazine only once. Half of the readers go back to the magazine twice or three times. One magazine is read 3.8 times on average.
- One issue of the magazine is read by 3.3 people on average.

#### The most trustworthy types

| of advertising                                |      |
|-----------------------------------------------|------|
| Recommendations<br>from acquaintances         | 50 % |
| Advertising on TV                             | 47 % |
| Advertising in<br>magazines and<br>newspapers | 38 % |
| Advertising on the internet                   | 28 % |
| Outdoor advertising<br>– billboards, posters  | 11 % |
| Advertising on radio                          | 10 % |
| Advertising in your mobile phone              | 3 %  |

Magazines about architecture