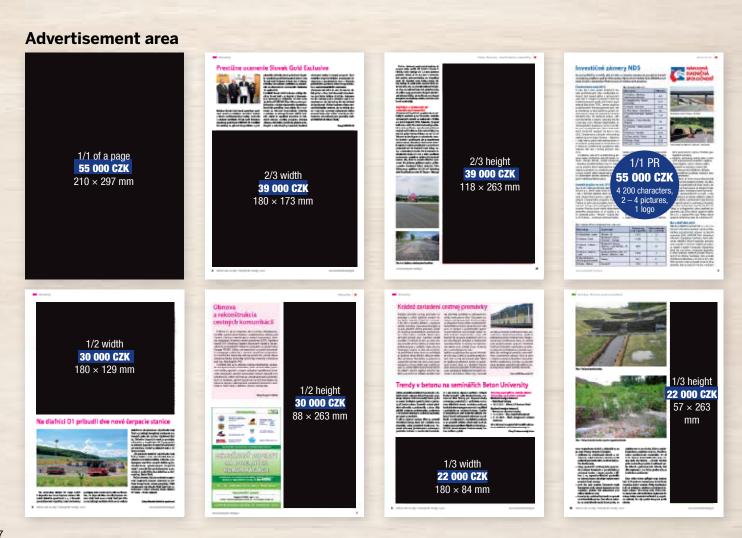

#### Size and advertising price

|            |                                                                                          | Din         | nensions in m    | ım             |                                    |
|------------|------------------------------------------------------------------------------------------|-------------|------------------|----------------|------------------------------------|
|            | Size                                                                                     | width       | height           | bleed          | Price                              |
| 5          | 2/1 of a page                                                                            | 440         | 280              | 3              | 147 000 CZK                        |
| ADVERTISIN | 2/1 of a page in page layout                                                             | 416         | 246              | -              | 147 000 021                        |
|            | 1/1 of a page                                                                            | 220         | 280              | 3              | 84 000 CZK                         |
|            | 1/1 of a page in page layout                                                             | 190         | 246              | -              | 04 000 OZN                         |
| 9          | 2/3 of a page width                                                                      | 190         | 160              | -              | 59 000 CZK                         |
|            | 2/3 of a page height                                                                     | 125         | 246              | -              | 00 000 02IV                        |
|            | 1/2 of a page width                                                                      | 190         | 118              | -              | 46 000 CZK                         |
|            | 1/2 of a page height                                                                     | 93          | 246              | -              | 10 000 0211                        |
|            | 1/3 of a page width                                                                      | 190         | 77               | -              | 33 000 CZK                         |
|            | 1/3 of a page height                                                                     | 60          | 246              | -              |                                    |
| 쁥          | Lapel on the headline                                                                    | 110         | 280              | 3              | 95 000 CZK                         |
| •          | Z-gate                                                                                   | 426         | 280              | 3              | 189 000 CZK                        |
|            | 2nd cover page                                                                           | 220         | 280              | 3              | 110 000 CZK                        |
|            | 1st page of magazine                                                                     | 220         | 280              | 3              | 110 000 CZK                        |
|            | Other pages before editorial                                                             | 220         | 280              | 3              | 99 000 CZK                         |
|            | 1/3 height by editorial                                                                  | 60          | 246              | -              | 59 000 CZK                         |
|            | 3rd cover page                                                                           | 220         | 280              | 3              | 99 000 CZK                         |
| _          | 4th cover page                                                                           | 220         | 280              | 3              | 139 000 CZK                        |
| Ĕ          | 2/1 PR                                                                                   |             | cters, 3 - 6 pie |                | 129 000 CZK                        |
|            | 1/1 PR                                                                                   | 3 400 chara | cters, 2 – 3 pie | ctures, logo   | 74 000 CZK                         |
|            | 1/2 PR width                                                                             | 1 800 char  | acters, 1 pic    | sture logo     | 42 000 CZK                         |
|            | 1/2 PR height                                                                            | 1 000 01141 | dotors, i pic    | idic, logo     | 42 000 0210                        |
| OTHERS     | Editorial section*<br>(news and information previously not<br>published in the magazine) | 450 ch      | aracters, 1 p    | picture        | 32 000 CZK                         |
| 9          | 2/1 tips on buying**                                                                     |             |                  |                | 40 000 CZK                         |
|            | 1/1 tips on buying**                                                                     |             |                  |                | 25 000 CZK                         |
|            | 1/2 tips on buying**                                                                     |             |                  |                | 15 000 CZK                         |
|            | product placement                                                                        | 250 ch      | aracters, 1 p    | oicture        | 12 000 CZK                         |
|            | branding columns                                                                         |             | logo             |                | 45 000 CZK                         |
|            | inserted advertisements***                                                               |             | 5                |                | <i>minimum price</i><br>50 000 CZK |
|            | atypical format                                                                          | size and p  | price depend     | ing on individ | dual requirements                  |