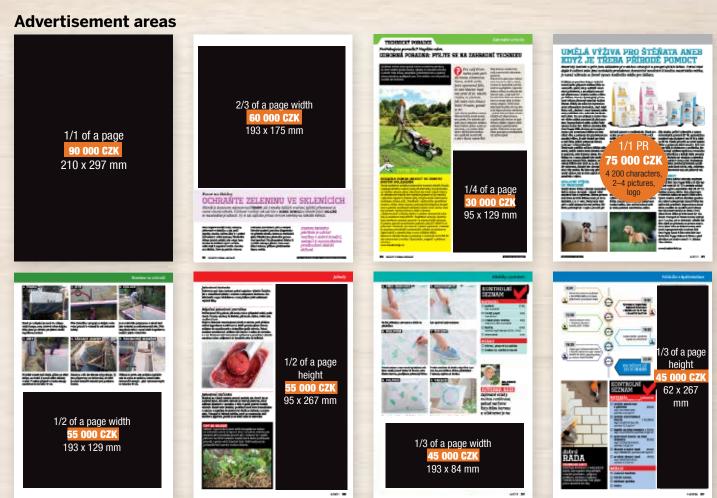

#### Size and advertising price

|                    | 0:                                                     | Dir         | nensions in r    | nm              | Deles                       |
|--------------------|--------------------------------------------------------|-------------|------------------|-----------------|-----------------------------|
|                    | Size                                                   | width       | height           | bleed           | Price                       |
| 5                  | 2/1 of a page                                          | 420         | 297              | 3               | 150 000 CZK                 |
| S                  | 2/1 of a page in page layout                           | 400         | 267              | -               | 150 000 CZK                 |
| <b>ADVERTISING</b> | 1/1 of a page                                          | 210         | 297              | 3               | 90 000 CZK                  |
| 5                  | 1/1 of a page in page layout                           | 193         | 267              | -               | 90 000 CZK                  |
| 8                  | 2/3 of a page width                                    | 193         | 175              | -               | 60 000 CZK                  |
| 7                  | 2/3 of a page height                                   | 127         | 267              | -               | 60 000 CZK                  |
|                    | 1/2 of a page width                                    | 193         | 129              | -               | 55 000 CZK                  |
|                    | 1/2 of a page height                                   | 95          | 267              | -               | 55 000 CZK                  |
|                    | 1/3 of a page width                                    | 193         | 84               | -               | 45 000 CZK                  |
| _                  | 1/3 of a page height                                   | 62          | 267              | -               | 45 000 CZK                  |
| 쁥                  | 2nd cover page                                         | 210         | 297              | 3               | 110 000 CZK                 |
| REPRE              | 1st page of magazine                                   | 210         | 297              | 3               | 110 000 CZK                 |
|                    | Other pages before the editorial                       | 210         | 297              | 3               | 100 000 CZK                 |
|                    | 1/3 height by the editorial                            | 62          | 297              | -               | 60 000 CZK                  |
|                    | 3rd cover page                                         | 210         | 297              | 3               | 100 000 CZK                 |
| _                  | 4th cover page                                         | 210         | 297              | 3               | 120 000 CZK                 |
| Ë                  | 2/1 PR                                                 | 5 000 chara | icters, 2 – 5 pi | ictures, logo   | 130 000 CZK                 |
|                    | 1/1 PR                                                 | 4 000 chara | cters, 2 – 4 p   | ictures, logo   | 75 000 CZK                  |
|                    | 1/2 PR width                                           | 2 000 cha   | racters, 1-2     | 2 pictures,     | 50 000 CZK                  |
| _                  | 1/2 PR height                                          |             | logo             |                 | 30 000 OZK                  |
| OTHERS             | Editorial section*<br>(news and information previously | 450 ch      | aracters, 1      | nicture         | 40 000 CZK                  |
| Ë                  | not published in the magazine)                         | 100 01      | laraotoro, r     | pioturo         | 10 000 0211                 |
| 9                  | product placement                                      | 250 ch      | aracters, 1      | picture         | 15 000 CZK                  |
|                    | branding columns                                       |             | logo             |                 | 50 000 CZK                  |
|                    | Inspiromat                                             | 250 ch      | aracters, 1      | picture         | 28 000 CZK                  |
|                    | inserted advertisements**                              |             |                  |                 | minimum price<br>45 000 CZK |
|                    | atypical format                                        | size and    | price depend     | dina on individ | dual requirements           |
|                    |                                                        |             |                  | 5               |                             |