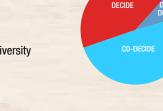

#### Who reads the magazine Realizace staveb?

As much as 45 % of the readers are realization company employees who are responsible for decision making.

18 % of the readers don't decide about purchasing.

## Why advertise in Realizace staveb?

- 82 % of the readers decide or co-decide about the purchase of materials and technologies for a building site.
- 65 % of the respondents read in the construction 2 magazines the advertisements and the advertising
- advertising articles published in the magazine Realizace staveb to choose suppliers of materials and services