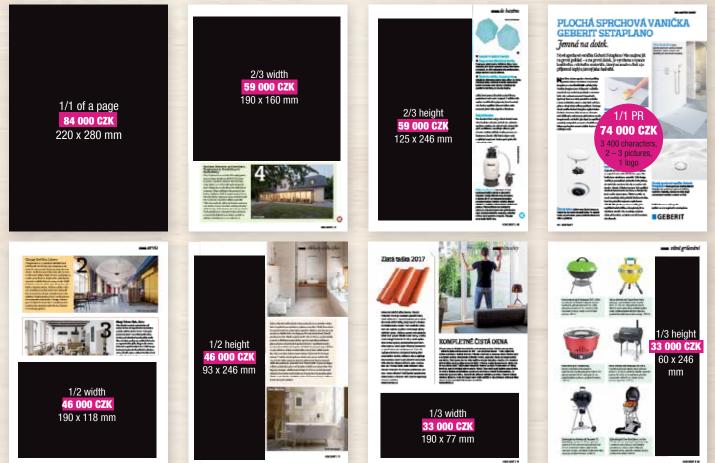

#### Size and advertising price

|            |                                                                                          | Din         | nensions in m    | ım             |                                    |
|------------|------------------------------------------------------------------------------------------|-------------|------------------|----------------|------------------------------------|
|            | Size                                                                                     | width       | height           | bleed          | Price                              |
| 5          | 2/1 of a page                                                                            | 440         | 280              | 3              | 147 000 CZK                        |
| ADVERTISIN | 2/1 of a page in page layout                                                             | 416         | 246              | -              | 147 000 021                        |
|            | 1/1 of a page                                                                            | 220         | 280              | 3              | 84 000 CZK                         |
|            | 1/1 of a page in page layout                                                             | 190         | 246              | -              | 04 000 OZN                         |
| 9          | 2/3 of a page width                                                                      | 190         | 160              | -              | 59 000 CZK                         |
|            | 2/3 of a page height                                                                     | 125         | 246              | -              | 00 000 02IV                        |
|            | 1/2 of a page width                                                                      | 190         | 118              | -              | 46 000 CZK                         |
|            | 1/2 of a page height                                                                     | 93          | 246              | -              | 10 000 0211                        |
|            | 1/3 of a page width                                                                      | 190         | 77               | -              | 33 000 CZK                         |
|            | 1/3 of a page height                                                                     | 60          | 246              | -              |                                    |
| 쁥          | Lapel on the headline                                                                    | 110         | 280              | 3              | 95 000 CZK                         |
| •          | Z-gate                                                                                   | 426         | 280              | 3              | 189 000 CZK                        |
|            | 2nd cover page                                                                           | 220         | 280              | 3              | 110 000 CZK                        |
|            | 1st page of magazine                                                                     | 220         | 280              | 3              | 110 000 CZK                        |
|            | Other pages before editorial                                                             | 220         | 280              | 3              | 99 000 CZK                         |
|            | 1/3 height by editorial                                                                  | 60          | 246              | -              | 59 000 CZK                         |
|            | 3rd cover page                                                                           | 220         | 280              | 3              | 99 000 CZK                         |
| _          | 4th cover page                                                                           | 220         | 280              | 3              | 139 000 CZK                        |
| Ĕ          | 2/1 PR                                                                                   |             | cters, 3 - 6 pie |                | 129 000 CZK                        |
|            | 1/1 PR                                                                                   | 3 400 chara | cters, 2 – 3 pie | ctures, logo   | 74 000 CZK                         |
|            | 1/2 PR width                                                                             | 1 800 char  | acters, 1 pic    | sture logo     | 42 000 CZK                         |
|            | 1/2 PR height                                                                            | 1 000 01141 | dotors, i pic    | idic, logo     | 42 000 0210                        |
| OTHERS     | Editorial section*<br>(news and information previously not<br>published in the magazine) | 450 ch      | aracters, 1 p    | picture        | 32 000 CZK                         |
| 9          | 2/1 tips on buying**                                                                     |             |                  |                | 40 000 CZK                         |
|            | 1/1 tips on buying**                                                                     |             |                  |                | 25 000 CZK                         |
|            | 1/2 tips on buying**                                                                     |             |                  |                | 15 000 CZK                         |
|            | product placement                                                                        | 250 ch      | aracters, 1 p    | oicture        | 12 000 CZK                         |
|            | branding columns                                                                         |             | logo             |                | 45 000 CZK                         |
|            | inserted advertisements***                                                               |             | 5                |                | <i>minimum price</i><br>50 000 CZK |
|            | atypical format                                                                          | size and p  | price depend     | ing on individ | dual requirements                  |