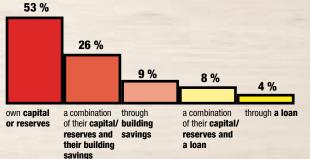

#### **Planning the reconstruction**

35 %

of the readers are planning to reconstruct or are at the moment reconstructing their housing.