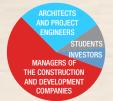

#### **Reader profile**

The typical reader is an academic or a man with secondary education. A great majority of readers are realization company employees and engineering design company employees. The readers of Realizace staveb are of working age (between 23 and 55) and they make use of the obtained information in their profession. Many of them are interested in unbiased information about specific products and information from practical experience.