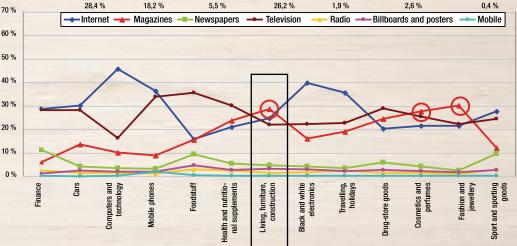

.
- One issue of the magazine is read by 3.3 people on average.

#### The most trustworthy types

| of advertising                                |      |
|-----------------------------------------------|------|
| Recommendations<br>from acquaintances         | 50 % |
| Advertising on TV                             | 47 % |
| Advertising in<br>magazines and<br>newspapers | 38 % |
| Advertising on the internet                   | 28 % |
| Outdoor advertising<br>– billboards, posters  | 11 % |
| Advertising on radio                          | 10 % |
| Advertising in your mobile phone              | 3 %  |

Magazines about architecture and construction business



#### Magazines about engineering constructions



Magazines on constructions



#### Media that most motivate people to purchase



5

HOME

# ISH M. UT HOUSING, CONSTRUCTION AND GAR



#### copies of each HOME issue are printed

(source: ABC ČR)

#### Reader profile

Typical readers of HOME byt/dům/styl/zahrada magazine are women and men of working age from 30 to 50 years old. They have secondary or university education; they support their family with children and live in their own flat or house with the garden. They try to equip, and enhance their interior to make it more comfortable, but also use the ideas for balconies, terraces, gardens and the surroundings of the house. They are planning to build a house, reconstruct their flat or house and make over their garden from A to Z therefore look for advice, tips and information about products and materials. A relatively large sector is made up of readers under the ag