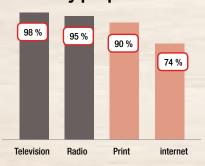

#### The most trustworthy types

| of advertising                                |      |
|-----------------------------------------------|------|
| Recommendations<br>from acquaintances         | 50 % |
| Advertising on TV                             | 47 % |
| Advertising in<br>magazines and<br>newspapers | 38 % |
| Advertising on the internet                   | 28 % |
| Outdoor advertising<br>– billboards, posters  | 11 % |
| Advertising on radio                          | 10 % |
| Advertising in your mobile phone              | 3 %  |