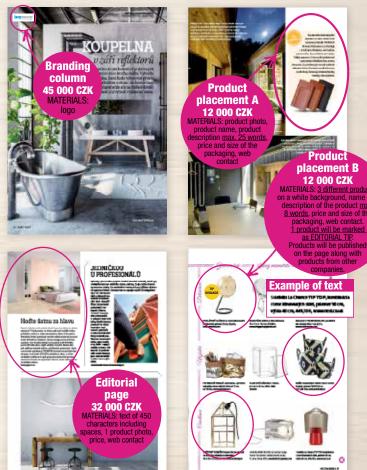

#### Size and advertising price

|            |                                                                                          | Din         | nensions in m    | ım             |                                    |
|------------|------------------------------------------------------------------------------------------|-------------|------------------|----------------|------------------------------------|
|            | Size                                                                                     | width       | height           | bleed          | Price                              |
| 5          | 2/1 of a page                                                                            | 440         | 280              | 3              | 147 000 CZK                        |
| ADVERTISIN | 2/1 of a page in page layout                                                             | 416         | 246              | -              | 147 000 021                        |
|            | 1/1 of a page                                                                            | 220         | 280              | 3              | 84 000 CZK                         |
|            | 1/1 of a page in page layout                                                             | 190         | 246              | -              | 04 000 OZN                         |
| 9          | 2/3 of a page width                                                                      | 190         | 160              | -              | 59 000 CZK                         |
|            | 2/3 of a page height                                                                     | 125         | 246              | -              | 00 000 02IV                        |
|            | 1/2 of a page width                                                                      | 190         | 118              | -              | 46 000 CZK                         |
|            | 1/2 of a page height                                                                     | 93          | 246              | -              | 10 000 0211                        |
|            | 1/3 of a page width                                                                      | 190         | 77               | -              | 33 000 CZK                         |
|            | 1/3 of a page height                                                                     | 60          | 246              | -              |                                    |
| 쁥          | Lapel on the headline                                                                    | 110         | 280              | 3              | 95 000 CZK                         |
| •          | Z-gate                                                                                   | 426         | 280              | 3              | 189 000 CZK                        |
|            | 2nd cover page                                                                           | 220         | 280              | 3              | 110 000 CZK                        |
|            | 1st page of magazine                                                                     | 220         | 280              | 3              | 110 000 CZK                        |
|            | Other pages before editorial                                                             | 220         | 280              | 3              | 99 000 CZK                         |
|            | 1/3 height by editorial                                                                  | 60          | 246              | -              | 59 000 CZK                         |
|            | 3rd cover page                                                                           | 220         | 280              | 3              | 99 000 CZK                         |
| _          | 4th cover page                                                                           | 220         | 280              | 3              | 139 000 CZK                        |
| Ĕ          | 2/1 PR                                                                                   |             | cters, 3 - 6 pie |                | 129 000 CZK                        |
|            | 1/1 PR                                                                                   | 3 400 chara | cters, 2 – 3 pie | ctures, logo   | 74 000 CZK                         |
|            | 1/2 PR width                                                                             | 1 800 char  | acters, 1 pic    | sture logo     | 42 000 CZK                         |
|            | 1/2 PR height                                                                            | 1 000 01141 | dotors, i pic    | idic, logo     | 42 000 0210                        |
| OTHERS     | Editorial section*<br>(news and information previously not<br>published in the magazine) | 450 ch      | aracters, 1 p    | picture        | 32 000 CZK                         |
| 9          | 2/1 tips on buying**                                                                     |             |                  |                | 40 000 CZK                         |
|            | 1/1 tips on buying**                                                                     |             |                  |                | 25 000 CZK                         |
|            | 1/2 tips on buying**                                                                     |             |                  |                | 15 000 CZK                         |
|            | product placement                                                                        | 250 ch      | aracters, 1 p    | oicture        | 12 000 CZK                         |
|            | branding columns                                                                         |             | logo             |                | 45 000 CZK                         |
|            | inserted advertisements***                                                               |             | 5                |                | <i>minimum price</i><br>50 000 CZK |
|            | atypical format                                                                          | size and p  | price depend     | ing on individ | dual requirements                  |