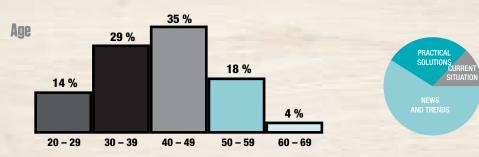

40 - 4950 - 5920 - 2930 - 39

Source: survey conducted on a sample of 395 respondents, who answered the questions in the readers' opinion poll.