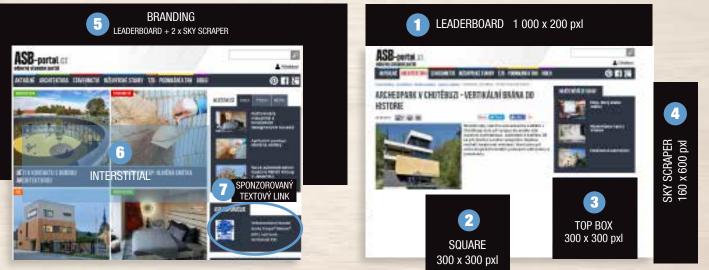

al.cz







# Why advertise on the website asb-portal.cz?

- **1** 81 % of the website's readers decide or co-decide about the purchase of materials and technologies for a building site.
- 2 More than 12 500 architects, product managers and fans of www.asb-portal.cz subscribe for weekly reports in the form of a newsletter.
- **3** There are more than 5 700 articles from architecture and building industry.
- 4 Addressed to a specific target group B2B (professionals from the field of architecture, entrepreneurs within this field, developers, tutors and university students, people interested in architecture, design, building industry and also in current events from the fields of building industry and architecture.

# asb-portal.cz

#### www.asb-portal.cz

#### Advertising format and prices



#### Presentation by means of banners

| Format                                                                                                   | Location                      | Size in pxl                             | Size    | Produc-<br>tion price | Estimated number of<br>banner impressions<br>(IMP) per month | Price per<br>1 000 views<br>(CPT – cost<br>per thousand) | Package price/number of the guaranteed page views/week                |
|----------------------------------------------------------------------------------------------------------|-------------------------------|-----------------------------------------|---------|-----------------------|--------------------------------------------------------------|----------------------------------------------------------|----------