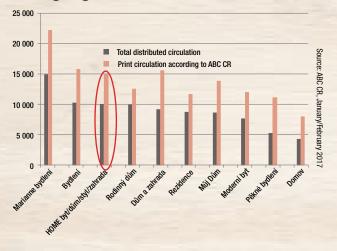

|              | homebyd-                        | issued.          | are on        | the market of | competitions              |                 |                    |
|                |               | published.    |               | zahrada is      |                 |              | leni.cz is                      |                  | Facebook.     | Professional  | (H <sub>2</sub> O story). | *According to / | udit Bureau ABC ČR |
|                |               |               |               | published.      |                 |              | established.                    |                  |               | magazines.*   |                           | According to P  | uun Duread ADC Ch  |



#### **Market overview**

#### How many people read?



#### **Housing magazines**



#### Magazines on the technical equipment of buildings







- 10% of readers read the magazine only once. Half of the readers go back to the magazine twice or three times. One magazine is read 3.8 times on average.
- One issue of the magazine is read by 3.3 people on average.

#### The most trustworthy types

| of advertising                                |      |
|-----------------------------------------------|------|
| Recommendations<br>from acquaintances         | 50 % |
| Advertising on TV                             | 47 % |
| Advertising in<br>magazines and<br>newspapers | 38 % |
| Advertising on the internet                   | 28 % |
| Outdoor advertising<br>– billboards, posters  | 11 % |
| Advertising on radio                          | 10 % |
| Advertising in your mobile