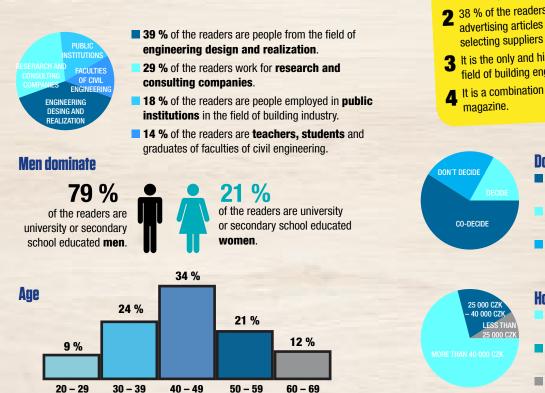

#### Who reads the magazine Realizace staveb?

As much as 45 % of the readers are realization company employees who are responsible for decision making.

18 % of the readers don't decide about purchasing.

## Why advertise in Realizace staveb?

- 82 % of the readers decide or co-decide about the purchase of materials and technologies for a building site.
- 65 % of the respondents read in the construction 2 magazines the advertisements and the advertising
- advertising articles published in the magazine Realizace staveb to choose suppliers of materials and services

40 - 4950 - 5920 - 2930 - 39

Source: survey conducted on a sample of 395 respondents, who answered the questions in the readers' opinion poll.